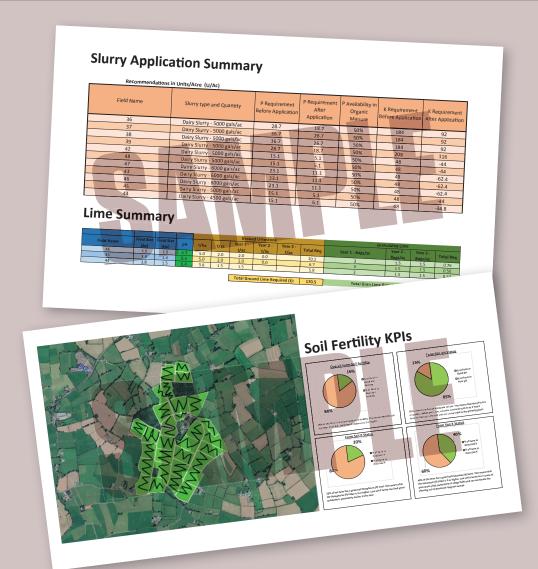

# **SOIL SERVICE OPTIONS**

| No. | Service                                                    | NPKL     | GPS      | MAPS     | Fert.<br>Plan | Digital  | Consent<br>form |
|-----|------------------------------------------------------------|----------|----------|----------|---------------|----------|-----------------|
| ı   | DIY, Self service (standard soils sampled by farmer)       | <b>✓</b> | X        | X        | X             | X        | X               |
| 2   | Samples taken for farmer no maps, (no plan). Min 5 samples | <b>✓</b> | X        | X        | X             | X        | X               |
| 3   | Samples taken, GPS & Colour Maps                           | <b>✓</b> | <b>/</b> | <b>✓</b> | X             | X        | <b>/</b>        |
| 4   | Soils plus Fertiliser Programme                            | <b>✓</b> | >        | <b>✓</b> | <b>✓</b>      | <b>✓</b> | <b>✓</b>        |

# GPS Tracking